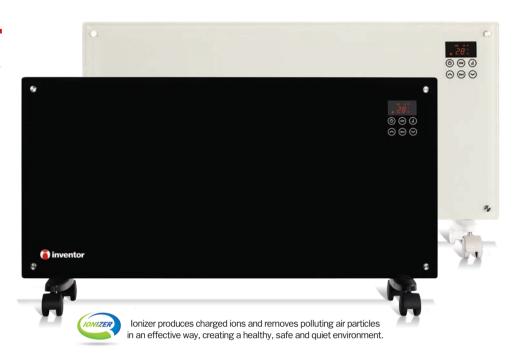

## **G3INV-20DT** 2.000W/1.000W

**Remote Control** 

LED Display, 24hr Programming, Child Safety Lock

Type X Aluminum Heating Element

**Moving Wheels** 

Glass panel, light luxuriousslim design, ideal for

lonizer for healthy and relaxing environment

Digital thermostat fo temperature control and energy saving

Water resistance IP 24

Easy installation on the wall or in the floor (including wall brackets and castors)

Overheating protection

Aluminum type X heating element (2 levels 1.000W/2.000W) for long lasting product lifecycle and efficient heating

## **Technical Specifications**

- Power 1.000/2.000W
- Glass panel
- Remote control
- Aluminum type X heating element
- Digital thermostat and overheat protection

- Fast heating efficiency, long duration water resistance IP 24
- Installation capability either into floor or onto wall
- Wheels for easy moving
- Dimensions 832x400x97 (mm)