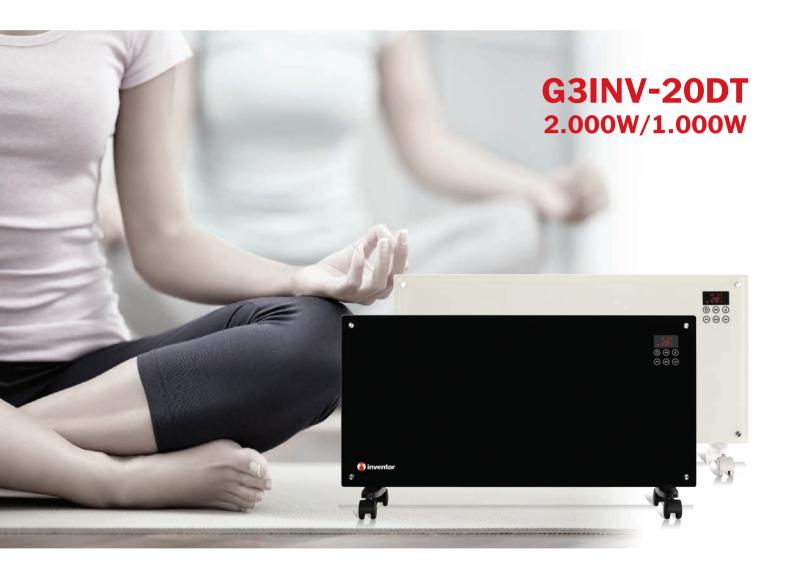

## Glass Heating Panel with Ionizer

2014-2015

## **G3INV-20DT** 2.000W/1.000W

**Remote Control** 

LED Display, 24hr Programming, Child Safety Lock

Type X Aluminum Heating Element

**Moving Wheels** 

Glass panel, light luxuriousslim design, ideal for

lonizer for healthy and relaxing environment

Digital thermostat fo temperature control and energy saving

Water resistance IP 24

Easy installation on the wall or in the floor (including wall brackets and castors)

Overheating protection

Aluminum type X heating element (2 levels 1.000W/2.000W) for long lasting product lifecycle and efficient heating