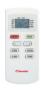

Digital Control Panel with LCD Screen

Thin, Easy to Use Remote Control

3 Fan Speeds

Air Filters that Provide Air Quality

Window Kit Included With Flexible Duct

|                                                                                                 | COOL             |
|-------------------------------------------------------------------------------------------------|------------------|
| Voltage / Frequency / Phase (V/Hz/Ph)                                                           | 220-240 / 50 / 1 |
| Power Input Cooling (W)                                                                         | 4.2              |
| Current Input Cooling (W)                                                                       | 900              |
| Air Flow Volume (Hi / Med / Low) (m³/h)                                                         | 330 / 300 / 250  |
| Dehumidifying Volume (L/h)                                                                      | 0.75             |
| Noise Level (Low / Med / High) (dB(A))                                                          | 50 / 52 / 54     |
| Sound Power Level (dB(A))                                                                       | 65/63/61         |
| Compressor Type                                                                                 | Rotary           |
| Dimensions WxDxH (mm)                                                                           | 300×345×790      |
| Net Weight (kg)                                                                                 | 24.0             |
| Sound Power Level (dB(A))  Compressor Type  Dimensions WxDxH (mm)  Net Weight (kg)  Refrigerant | R410A / 460g     |