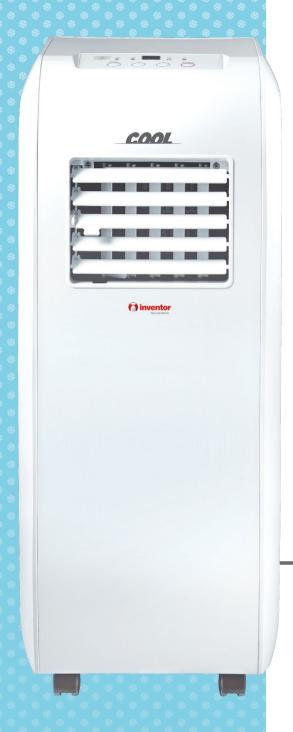

Cool, the Portable miracle!
Wherever you are Cool promises
to refresh you. Enjoy easy
movement, high efficiency
in its category, and easy airflow
thanks to adjustable swings.

8.000

2.6

A

Uniform air diffusion

Air Conditioner Suitable for All Spaces and All Places!

A Energy Class

**ECO** Design

Modern Design

**Rotating Wheels** 

Rotating wheels for easy movement and transportation.

Special Storage Case for the Remote Control