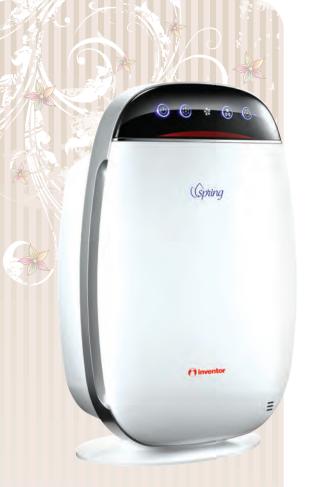

Formaldehyde Removal of 91%

1/2/4/8 hr

4-Stage Air Flow Control

Powerful CADR

Refresing Ionizer

Open your Home to Spring
Air quality always and everywhere.
With multiple air purifying functions
you can immediately free your room
of harmful gases and unpleasant odors.
Enjoy every moment, Spring Everywhere!

ionizer technology

multiple cleaning filters

HEPA filters

## Air filters

There are 3 powerful air filters built in which remove dust, odors, and harmful gases from your room, creating pure and fresh air!

## **High Performance Air Purification**

Spring air purifier re-freshens your room 8 times a day! Start enjoying continuous clean, quality air.

## **Air Quality Indicator**

Displays the quality of the air in the room: bad, normal, or good.

## Odor Sensitivity Sensor

The sensor will detect the level of odors in the room and make the proper adjustments to maintain the ideal air quality.

Powerful Air Ionizer

Auto Mode

8-Hour Timer

Filter Cleaning Indicator

4-Stage Operation

**Smart Uniform Air Diffusion** 

Ideal for children's rooms!

|                |                                       | Spring           |
|----------------|---------------------------------------|------------------|
| SPECIFICATIONS | Application Area (m²)                 | 20               |
|                | Voltage / Frequency / Phase (V/Hz/Ph) | 220-240 / 50 / 1 |
|                | Power Input (W)                       | 40               |
|                | Dimensions WxDxH (mm)                 | 320x200x495      |
|                | Net Weight (kg)                       | 4.5              |
|                | Noise Level (dB(A))                   | 55               |
|                | CADR (Clean Air Delivery Rate) (m³/h) | 172              |