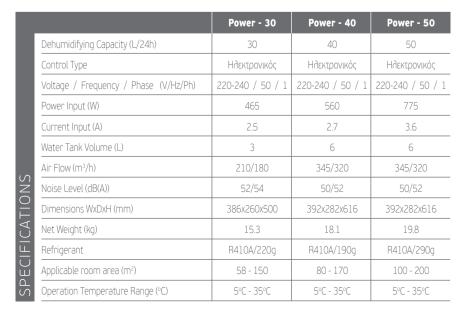

ost**

Efficient operation even in cold spaces (up to 5°c).

## **Ergonomic Handle**

Easy movement and repositioning.

#### **Continuous Dehumidification**

During the continuous dehumidification operation, the unit operates constantly removing the humidity from the air. Preset humidity levels will not be acknowledged by the unit during this operation.

# **Water Tank**

The water tank is equipped with a window allowing for an easy assessment of the water level. When the water tank is full, the indicator P2 will be displayed on the screen and the device automatically shuts off, preventing overflow.

#### **Rotating Wheels**

Rotating wheels for easy movement and transportation.

## **Continuous Drainage**

For continuous drainage simply connect a hose from the unit to a drainage system.