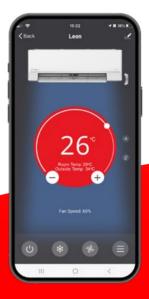

# Easy control from wherever you are

Check real time conditions in your home, e.g. temperature or humidity and adjust them to the desired levels.

## Centralized control of all Inventor devices

Manage all Inventor devices (air conditioners, dehumidifiers and heat pumps) from just one application.