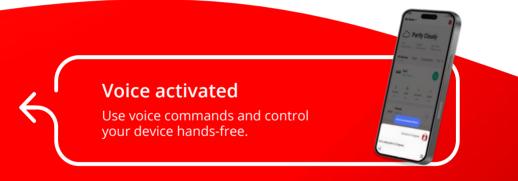

#### Auto Notifications

Receive instant notifications for your pre-saved automations, scenarios, and available updates.

Inventor Control APP is compatible with Google Assistant\*, Amazon Alexa\*\* and Siri Shortcuts.