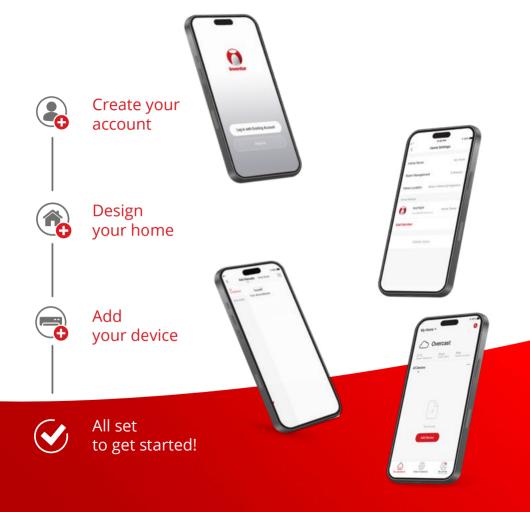

## Get connected in just 4 simple steps!

### Download the App

### **Download** the App